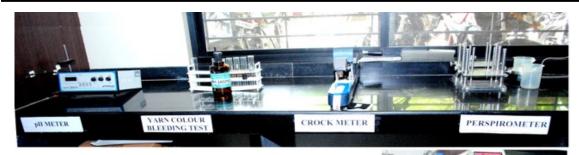

## **QUALITY INFRASTRUCTURE:**

| In-House Tests Conducted                          | Standard              |
|---------------------------------------------------|-----------------------|
| Washing Durability                                | ISO 105               |
| Colour Fastness to Dry and Wet<br>Rubbing         | ISO 105-X12           |
| Colour Fastness to Hot Pressing                   | ISO 105-X11           |
| Colour Fastness to Water                          | ISO 105-E01           |
| Colour Fastness to Dye Transfer in<br>Storage     | Modified AATCC<br>163 |
| Colour Fastness to Dry Cleaning                   | ISO 105-D01           |
| Shrinkage % or Dimensional Stability to Shrinkage | ISO 3759              |
| Colour Fastness to Washing                        | AATCC 61              |