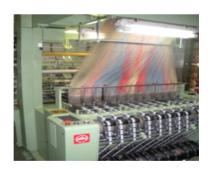

### **MANUFACTURING INFRASTRUCTURE:**

#### **MANUFACTURING INFRASTRUCTURE:**

| Product                                               | No of<br>machines | Make             | Capacity                            | Remarks                                                                                |
|-------------------------------------------------------|-------------------|------------------|-------------------------------------|----------------------------------------------------------------------------------------|
| Woven labels – broad looms                            | 17                | Vaupel and MEI   | Approx.52 million labels per month  | 1600 mm width and 850-<br>900 rpm                                                      |
| Printed labels  1. Flexo printing  2. Screen printing | 10<br>8           | Focus, Goldfai   | Approx.50 million labels per month  | Up to 6 Front & 2 Back<br>for Flexo printing;<br>up to 2 colors for Screen<br>Printing |
| Woven tapes – needle looms<br>(Warp-based looms)      | 51                | Muller           | Approx.1.9 million mtrs. per month  | Of various widths and heads. With or without jacquards                                 |
| Heat Transfer labels                                  | 1                 | Sakurai,Natgraph | Approx.24 million labels. per month | Single and multi colour                                                                |