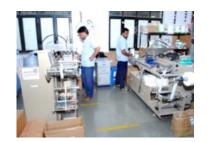

### **MANUFACTURING INFRASTRUCTURE:**

#### **MANUFACTURING INFRASTRUCTURE:**

| Product                                               | No of<br>machines | Make             | Capacity                            | Remarks                                                                                |
|-------------------------------------------------------|-------------------|------------------|-------------------------------------|----------------------------------------------------------------------------------------|
| Woven labels – broad looms                            | 17                | Vaupel and MEI   | Approx.52 million labels per month  | 1600 mm width and 850-<br>900 rpm                                                      |
| Printed labels  1. Flexo printing  2. Screen printing | 10<br>8           | Focus, Goldfai   | Approx.50 million labels per month  | Up to 6 Front & 2 Back<br>for Flexo printing;<br>up to 2 colors for Screen<br>Printing |
| Woven tapes – needle looms<br>(Warp-based looms)      | 51                | Muller           | Approx.1.9 million mtrs. per month  | Of various widths and heads. With or without jacquards                                 |
| Heat Transfer labels                                  | 1                 | Sakurai,Natgraph | Approx.24 million labels. per month | Single and multi colour                                                                |