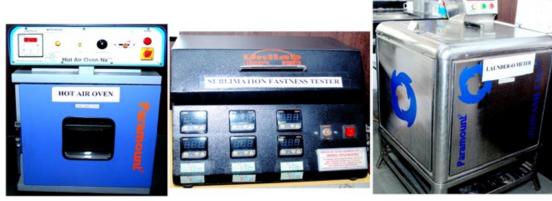

## **QUALITY INFRASTRUCTURE:**

| In-House Tests Conducted                          | Standard              |
|---------------------------------------------------|-----------------------|
| Washing Durability                                | ISO 105               |
| Colour Fastness to Dry and Wet<br>Rubbing         | ISO 105-X12           |
| Colour Fastness to Hot Pressing                   | ISO 105-X11           |
| Colour Fastness to Water                          | ISO 105-E01           |
| Colour Fastness to Dye Transfer in<br>Storage     | Modified AATCC<br>163 |
| Colour Fastness to Dry Cleaning                   | ISO 105-D01           |
| Shrinkage % or Dimensional Stability to Shrinkage | ISO 3759              |
| Colour Fastness to Washing                        | AATCC 61              |