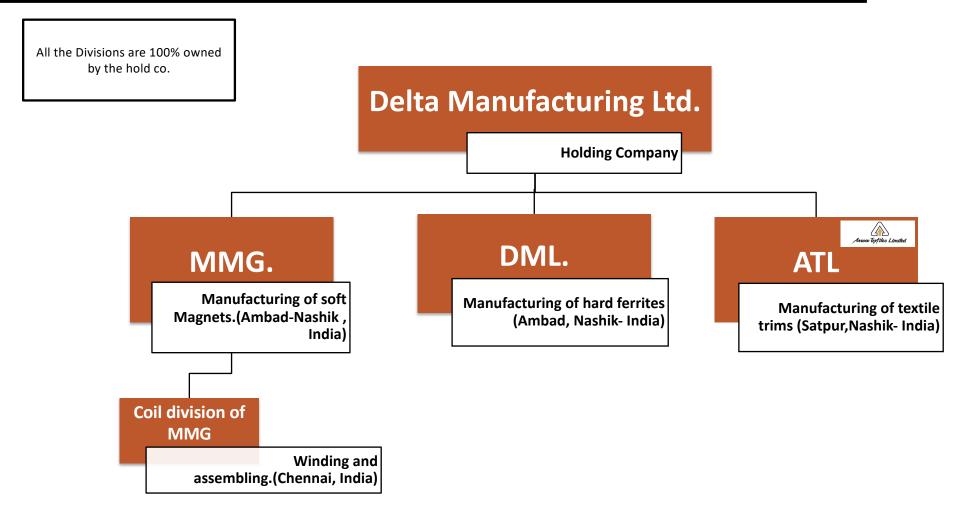

# DELTA MANUFACTURING LTD.

INFORMATION MEMORANDUM

## **CONTENTS:**



| ▲ GROUP STRUCTURE                  |
|------------------------------------|
| ▲ COMPANY PROFILE                  |
| ▲ KEY MILESTONES                   |
| ▲ MANUFACTURING INFRASTRUCTURE     |
| ▲ PRODUCT AND SERVICES             |
| ▲ KEY CLIENTS                      |
| ▲ QUALITY INFRASTRUCTURE           |
| ▲ CERTIFICATIONS                   |
| ▲ WHY DMG!!! VALUE PROPOSITION!!!! |
| ▲ CASE STUDY- H&M                  |

## **Group Structure:**





## **Company\* – Shareholding Pattern:**





# Face value of shares:Rs.10per share

# CMP-Rs.66per share

"Delta Corp Limited is the only listed Gaming & Hospitality company in India, Markt.Cap INR.46.96bn . Delta Corp's major portfolio of assets consisting of offshore casinos, land-based casinos and hospitality services come under the banner of Deltin Casinos & Hotels. In addition, Delta Corp has also ventured into the fastgrowing online gaming space through acquisition of Gauss Networks Private Limited, which operates the online poker site 'Adda52.com' and investments in other gaming portals. Delta Corp has secured a leadership position in the industry with its early mover advantage. It holds three of the six offshore gaming licenses issued in Goa, three land-based casinos, one each i