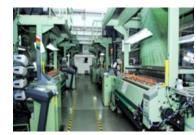

### **MANUFACTURING INFRASTRUCTURE:**

#### **MANUFACTURING INFRASTRUCTURE:**

| Product                                               | No of<br>machines | Make             | Capacity                            | Remarks                                                                                |
|-------------------------------------------------------|-------------------|------------------|-------------------------------------|----------------------------------------------------------------------------------------|
| Woven labels – broad looms                            | 17                | Vaupel and MEI   | Approx.52 million labels per month  | 1600 mm width and 850-<br>900 rpm                                                      |
| Printed labels  1. Flexo printing  2. Screen printing | 10<br>8           | Focus, Goldfai   | Approx.50 million labels per month  | Up to 6 Front & 2 Back<br>for Flexo printing;<br>up to 2 colors for Screen<br>Printing |
| Woven tapes – needle looms<br>(Warp-based looms)      | 51                | Muller           | Approx.1.9 million mtrs. per month  | Of various widths and heads. With or without jacquards                                 |
| Heat Transfer labels                                  | 1                 | Sakurai,Natgraph | Approx.24 million labels. per month | Single and multi colour                                                                |