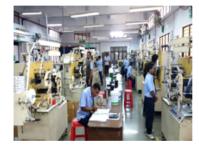

### **MANUFACTURING INFRASTRUCTURE:**

#### **MANUFACTURING INFRASTRUCTURE:**

| Product                                               | No of<br>machines | Make             | Capacity                            | Remarks                                                                                |
|-------------------------------------------------------|-------------------|------------------|-------------------------------------|----------------------------------------------------------------------------------------|
| Woven labels – broad looms                            | 17                | Vaupel and MEI   | Approx.52 million labels per month  | 1600 mm width and 850-<br>900 rpm                                                      |
| Printed labels  1. Flexo printing  2. Screen printing | 10<br>8           | Focus, Goldfai   | Approx.50 million labels per month  | Up to 6 Front & 2 Back<br>for Flexo printing;<br>up to 2 colors for Screen<br>Printing |
| Woven tapes – needle looms<br>(Warp-based looms)      | 51                | Muller           | Approx.1.9 million mtrs. per month  | Of various widths and heads. With or without jacquards                                 |
| Heat Transfer labels                                  | 1                 | Sakurai,Natgraph | Approx.24 million labels. per month | Single and multi colour                                                                |