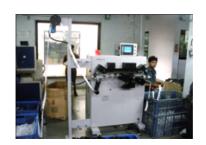

### **MANUFACTURING INFRASTRUCTURE:**

#### **MANUFACTURING INFRASTRUCTURE:**

| Product                                               | No of<br>machines | Make             | Capacity                            | Remarks                                                                                |
|-------------------------------------------------------|-------------------|------------------|-------------------------------------|----------------------------------------------------------------------------------------|
| Woven labels – broad looms                            | 17                | Vaupel and MEI   | Approx.52 million labels per month  | 1600 mm width and 850-<br>900 rpm                                                      |
| Printed labels  1. Flexo printing  2. Screen printing | 10<br>8           | Focus, Goldfai   | Approx.50 million labels per month  | Up to 6 Front & 2 Back<br>for Flexo printing;<br>up to 2 colors for Screen<br>Printing |
| Woven tapes – needle looms<br>(Warp-based looms)      | 51                | Muller           | Approx.1.9 million mtrs. per month  | Of various widths and heads. With or without jacquards                                 |
| Heat Transfer labels                                  | 1                 | Sakurai,Natgraph | Approx.24 million labels. per month | Single and multi colour                                                                |