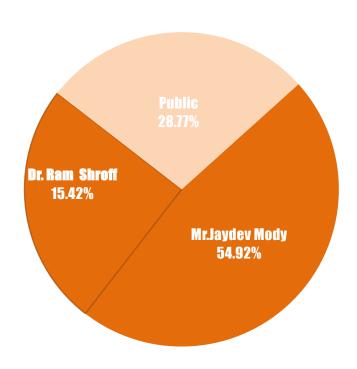

## **Company\* – Shareholding Pattern:**

<sup>\*</sup> Delta Manufacturing Ltd- Status of the company: Public Limited Company, listed on BSE & NSE

<sup>\*\*</sup>Promoters