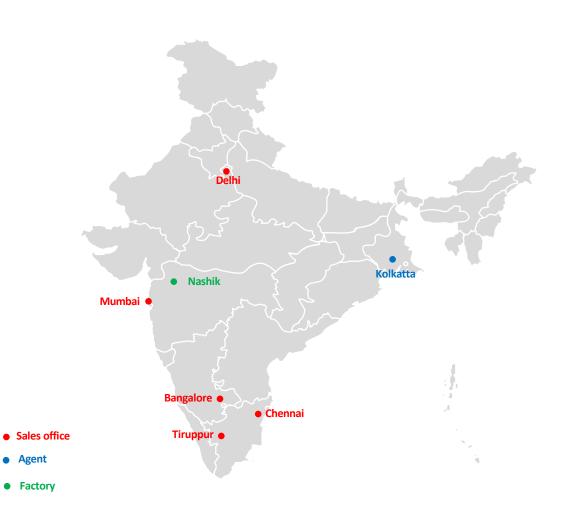

f assets consisting of offshore casinos, land-based casinos and hospitality services come under the banner of Deltin Casinos & Hotels. In addition, Delta Corp has also ventured into the fastgrowing online gaming space through acquisition of Gauss Networks Private Limited, which operates the online poker site 'Adda52.com' and investments in other gaming portals. Delta Corp has secured a leadership position in the industry with its early mover advantage. It holds three of the six offshore gaming licenses issued in Goa, three land-based casinos, one each in Goa, Sikkim & Nepal, two 5-star rated hotels and three online gaming sites"

<sup>\*</sup> Delta Manufacturing Ltd- Status of the company: Public Limited Company, listed on BSE & NSE

<sup>\*\*</sup>Promoters

#### **COMPANY PROFILE:**





**Status of the company :** Public Limited Company, listed on BSE & NSE

**Accreditations**: ISO 9001-2015,TQP,Okotex,GRS,GOTS,OBP...

Major Products: 25000+ SKU, Printed Label, Woven labels, Woven tapes, Woven Tapes elastic & non elastic, Heat Transfers

**Core activity:** Design & Manufacturing

Factory area:

Total Plot size - 6173 Sq. Mtr. Built up Area - 5905 Sq. Mtr.

No: of People:- 300

# **KEY MILESTONES: 4 decades of presence...**





### **MANUFACTURING INFRASTRUCTURE:**





































#### **MANUFACTURING INFRASTRUCTURE:**



| Product                                               | No of<br>machines | Make             | Capacity                            | Remarks                                                                                |
|------