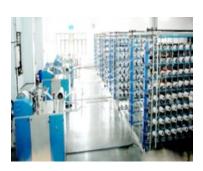

### **MANUFACTURING INFRASTRUCTURE:**

#### **MANUFACTURING INFRASTRUCTURE:**

| Product                                               | No of<br>machines | Make             | Capacity                            | Remarks                                                                                |
|-------------------------------------------------------|-------------------|------------------|-------------------------------------|----------------------------------------------------------------------------------------|
| Woven labels – broad looms                            | 17                | Vaupel and MEI   | Approx.52 million labels per month  | 1600 mm width and 850-<br>900 rpm                                                      |
| Printed labels  1. Flexo printing  2. Screen printing | 10<br>8           | Focus, Goldfai   | Approx.50 million labels per month  | Up to 6 Front & 2 Back<br>for Flexo printing;<br>up to 2 colors for Screen<br>Printing |
| Woven tapes – needle looms<br>(Warp-based looms)      | 51                | Muller           | Approx.1.9 million mtrs. per month  | Of various widths and heads. With or without jacquards                                 |
| Heat Transfer labels                                  | 1                 | Sakurai,Natgraph | Approx.24 million labels. per month | Single and multi colour                                                                |