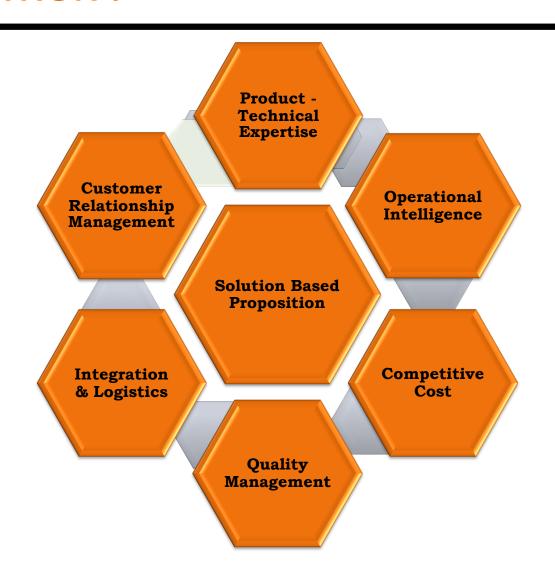

#### **VALUE PROPOSITION:**

B2B software access & Mobile app

Ability to do batch and continuous production run

Ability to pack 100 labels in one packet (at an extra price of 2 paisa per label)

Manage variety of up to 250+ different labels to be delivered to 50+ factories.

Independent machines for making samples

All capabilities to make in-house substrates for new generation main labels

Daily dispatch details with Airway Bill numbers

Daily updated list of pending orders

Care labels with as many as 36 languages with 4-5 breakups per day per order