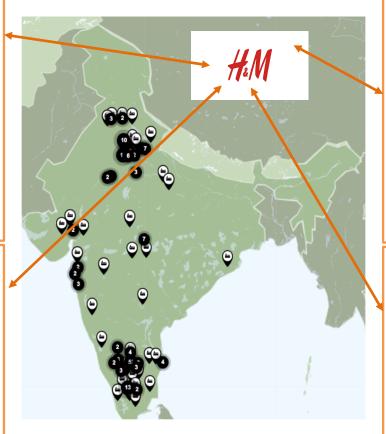

#### **CASE STUDY- CUSTOMER SERVICE**

#### B2B & Mobile App:-

- •Online Design sharing
- •Online P.O
- Pending order status
- •Track a shipment
- •Stocks at the factory
- Outstanding amount, Ledger
- •Various MIS required by the customer...
- 500 types of labels to 30 H&M approved garment manufacturers
- 99% on time delivery
- 45% Recycled products
- 9-10 audits faced every year on an average.